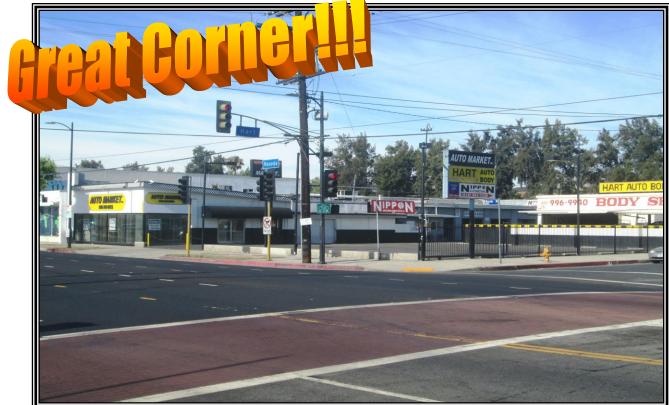

## **Prime Reseda Corner Car Lot for Lease 6955 RESEDA BOULEVARD**

| LOCATION:    | 6955 Reseda Boulevard, Reseda, Ca 91335                                                                                                              |
|--------------|------------------------------------------------------------------------------------------------------------------------------------------------------|
| SIZE:        | 3,000 +/- square feet of building*                                                                                                                   |
|              | 10,000 +/- square feet of land*                                                                                                                      |
| RENTAL RATE: | \$7,950.00 per month, MG                                                                                                                             |
| AVAILABLE:   | Immediate                                                                                                                                            |
| PARKING:     | Parking lot can accommodate 40 – 50* cars as well as ample street parking available                                                                  |
| COMMENTS:    | <ul> <li>* Located at the signalized corner of Reseda</li> <li>Boulevard &amp; Hart Street</li> <li>* Excellent building and pole signage</li> </ul> |
|              | * Many area amenities nearby                                                                                                                         |
|              | * Features a showroom, detail area and offices                                                                                                       |
|              |                                                                                                                                                      |